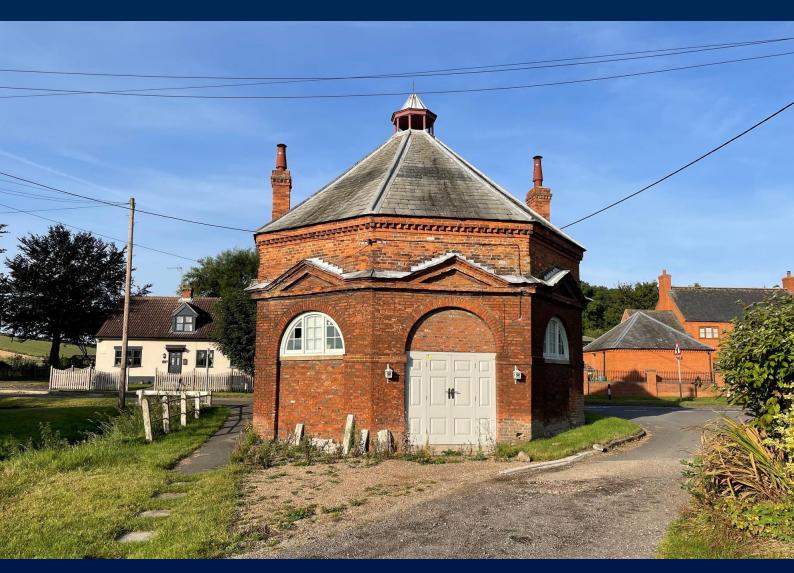

# **TO LET**

The Buttercross Hall, Burwell, Louth, LN118PR

# Rent £450 PCM

We are delighted to offer to let this unique Grade II Listed Building, previously a Village Hall and more recently used as a Gallery. The property is considered suitable for a variety of uses, subject to any necessary Planning Permissions that may be required. A particular feature of this property is the interior, where there are two feature fireplaces and a stunning domed ceiling creating a unique creative space. The floor area extends to circa. 60 sq.m (645 sq.ft).

## **DESCRIPTION**

We are delighted to offer to let this unique Grade II Listed Building, previously a Village Hall and more recently used as a Gallery. The property is considered suitable for a variety of uses, subject to any necessary Planning Permissions that may be required. A particular feature of this property is the interior, where there are two feature fireplaces and a stunning domed ceiling creating a unique creative space. The floor area extends to circa. 60 sq.m (645 sq.ft).