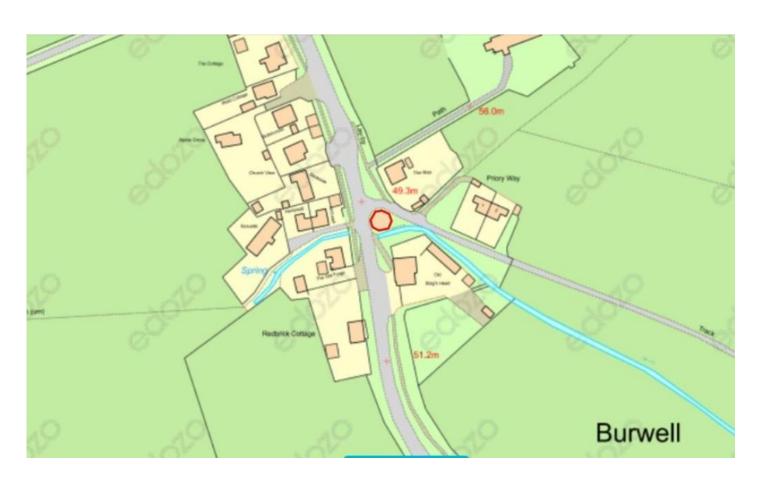

## **LOCATION**

The property is prominently located on the A16, approximately five miles south of Louth. The village of Burwell is a picturesque rural village located within the Lincolnshire Wolds, an 'Area of Outstanding Natural Beauty'.