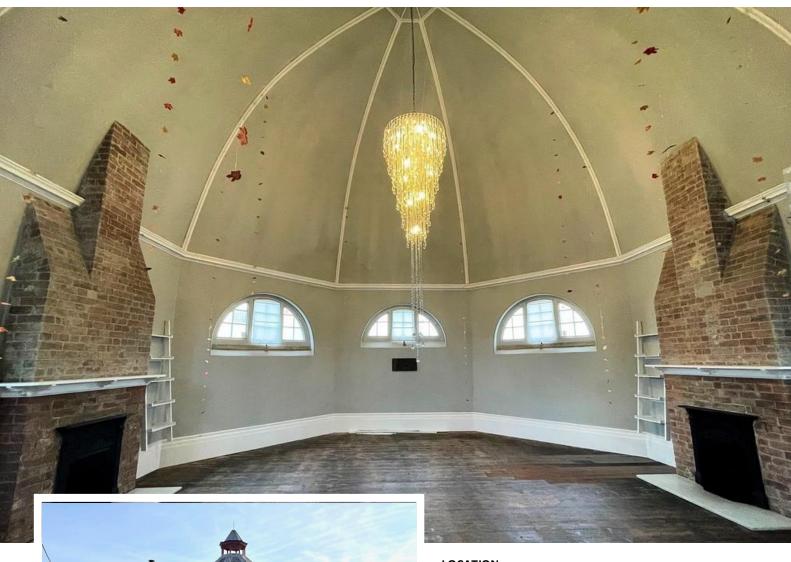

# Rent £450 PCM

We are delighted to offer to let this unique Grade II Listed Building, previously a Village Hall and more recently used as a Gallery. The property is considered suitable for a variety of uses, subject to any necessary Planning Permissions that may be required. A particular feature of this property is the interior, where there are two feature fireplaces and a stunning domed ceiling creating a unique creative space. The floor area extends to circa. 60 sq.m (645 sq.ft).

## **DESCRIPTION**

We are delighted to offer to let this unique Grade II Listed Building, previously a Village Hall and more recently used as a Gallery. The property is considered suitable for a variety of uses, subject to any necessary Planning Permissions that may be required. A particular feature of this property is the interior, where there are two feature fireplaces and a stunning domed ceiling creating a unique creative space. The floor area extends to circa. 60 sq.m (645 sq.ft).