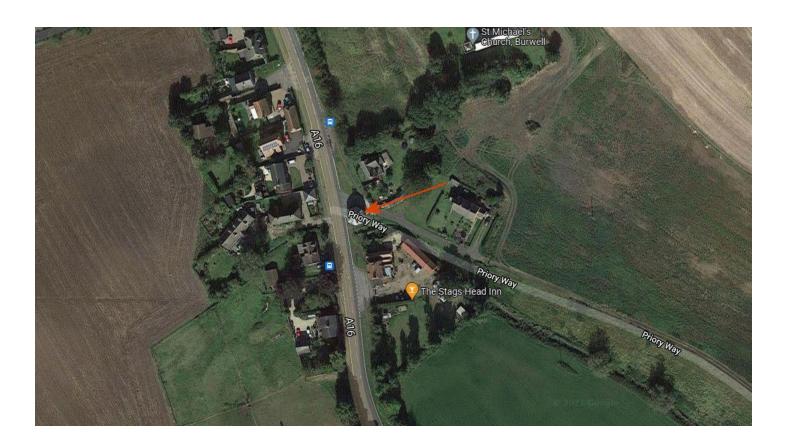

## **LOCATION**

The property is prominently located on the A16, approximately five miles south of Louth. The village of Burwell is a picturesque rural village located within the Lincolnshire Wolds, an 'Area of Outstanding Natural Beauty'.